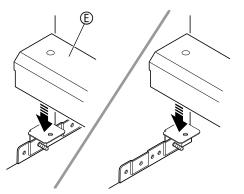

|                            | E-59 |
|----------------------------|------|
| To connect the cable       | E-62 |
| To install the music stand | E-62 |

| Other Settings                                                                                                                                                                                   |                                                                      |
|--------------------------------------------------------------------------------------------------------------------------------------------------------------------------------------------------|----------------------------------------------------------------------|
|                                                                                                                                                                                                  |                                                                      |
| USB Flash Drive                                                                                                                                                                                  | E-49<br>E-50<br>E-50<br>E-51<br>E-51<br>E-52<br>E-52<br>E-52<br>E-53 |
| Connecting to a Computer<br>Minimum Computer System Requirements<br>Connecting the Digital Piano to Your Computer<br>Using MIDI<br>Transferring Data between the Digital Piano<br>and a Computer | E-55<br>E-55<br>E-56                                                 |
| Reference<br>Troubleshooting<br>Product Specifications<br>Operating Precautions                                                                                                                  | E-63<br>E-65                                                         |
| Appendix<br>Tone List<br>Drum Assignment List<br>Rhythm List<br>Song List<br>Music Preset List<br>Fingering Guide<br>Chord Example List                                                          | A-1<br>A-4<br>A-5<br>A-7<br>A-8<br>A-10                              |